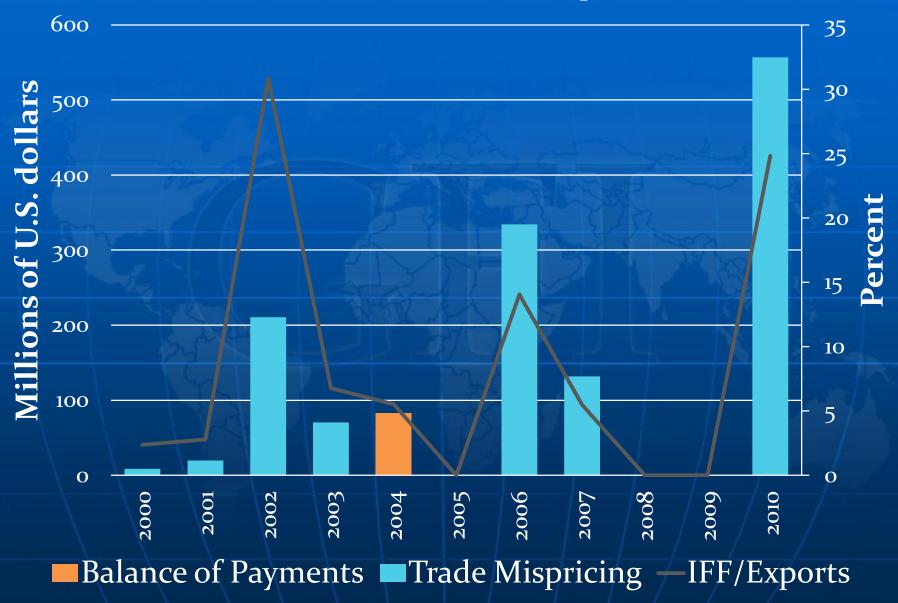

#### Mozambique: Illicit Financial Flows, 2000-2010

(in millions of U.S. dollars or in percent)