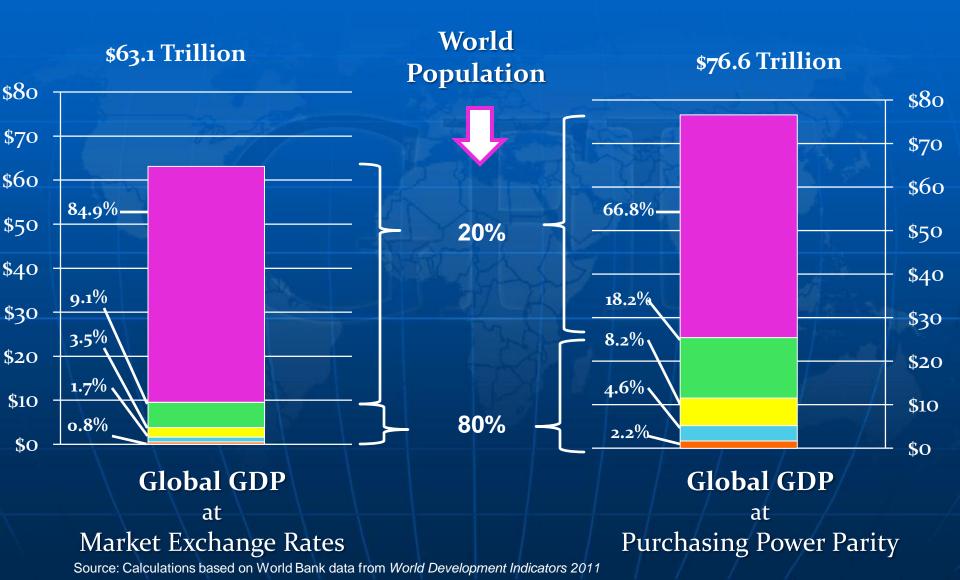

### **Illicit Financial Outflows**

**Compared to** 

## Foreign Aid Inflows

**Outflows** 





### Global Income Shares of GDP

(20 percent population groupings)





# Global Shadow Financial System

- Tax Havens
- Offshore Secrecy Jurisdictions
- Disguised Corporations
- Anonymous Trusts
- Fake Foundations
- False Documentation
- Falsified Pricing
- Money Laundering
- Loopholes Left in Laws of Western Countries



# Illicit Financial Outflows from Africa

Compared to

Foreign Aid Inflows to Africa

(in millions of USD)

**Outflows** 

\$169,000

\$90,000

Current Estimate: 2008

**ODA Inflows** 

\$44,000



#### Mozambique: Illicit Financial Flows, 2000-2010

(in millions of U.S. dollars or in percent)