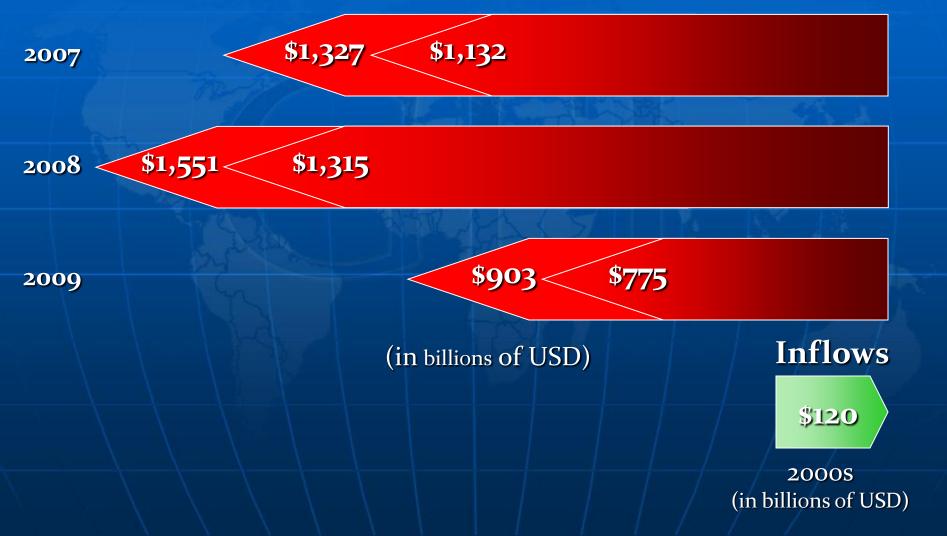

### **Illicit Financial Outflows**

**Compared to** 

## Foreign Aid Inflows

**Outflows** 